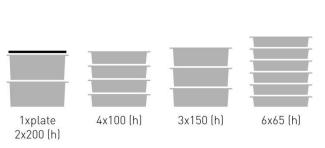

## EPP front opening isothermal container for the transport of hot, chilled and frozen meals

- Expanded polypropylene (EPP) isothermal container.
- Capacity: 83 litres.
- Lightweight and easy to handle.
- Front opening and loading container.
- Equipped with 12 runners, suitable for transporting Gastronorm 1/1 pans and submultiples.
- Perfectly stackable.
- Easy to transfer, thanks to the Maxidolly trolley.
- Designed for use with eutectic plates, to extend the transport time of hot, chilled and frozen food.
- It allows to properly operate in HACCP environments.
- The materials used for the manufacturing are suitable for food contact over the whole container surface.
- The unit's design allows accurate cleaning and sanitising (EC Reg. 852/2004 HACCP-) including using a dishwasher.
- Fully recyclable at the end of the operating life.
- Guaranteed for use at temperatures ranging between -40° and +120°C.

| Model                                 | Code     | Colour            | External<br>dimensions mm | Internal<br>dimensions<br>mm | Capacity<br>I | Weight<br>Kg |
|---------------------------------------|----------|-------------------|---------------------------|------------------------------|---------------|--------------|
| Melpop<br>AF12                        | MPAF0001 | black             | 650x500xh610              | 540x330xh480                 | 83            | 4,50         |
| Hot GN 1/1<br>eutectic plate          | PEGS0003 | red               | 530x325xh30               |                              |               | 3            |
| Chilled GN 1/1<br>eutectic plate      | PEGS0001 | pink              | 530x325xh30               |                              |               | 4            |
| Extrachilled GN 1/1<br>eutectic plate | PEGS9001 | sand              | 530x325xh30               |                              |               | 4            |
| Frozen GN 1/1<br>eutectic plate       | PEGS0002 | blue              | 530x325xh30               |                              |               | 4            |
| Extrafrozen GN 1/1<br>eutectic plate  | PEGS9008 | green             | 530x325xh30               |                              |               | 4            |
| Chrome handle<br>Maxidolly trolley    | MAXI0012 | grey/blue<br>mel. | 525x750xh965              |                              |               | 9,4          |
| S.S. handle<br>Maxidolly trolley      | MAXI0011 | grey/blue<br>mel. | 525x750xh965              |                              |               | 9,4          |
| <b>USB</b><br>Data logger             | AFG002   |                   | 80x33xh14                 |                              |               |              |