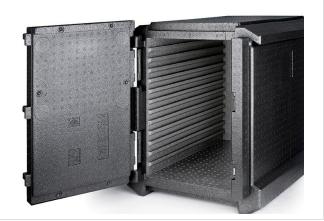

## EPP front opening isothermal container for the transport of hot, chilled and frozen meals

- Expanded polypropylene (EPP) isothermal container.
- Capacity: 83 litres.
- Lightweight and easy to handle.
- Front opening and loading container.
- Equipped with 12 runners, suitable for transporting Gastronorm 1/1 pans and submultiples.
- Perfectly stackable.
- Easy to transfer, thanks to the Maxidolly trolley.
- Designed for use with eutectic plates, to extend the transport time of hot, chilled and frozen food.
- It allows to properly operate in HACCP environments.
- The materials used for the manufacturing are suitable for food contact over the whole container surface.
- The unit's design allows accurate cleaning and sanitising (EC Reg. 852/2004 HACCP-) including using a dishwasher.
- Fully recyclable at the end of the operating life.
- Guaranteed for use at temperatures ranging between -40° and +120°C.

| Model                                 | Code     | Colour            | External<br>dimensions mm | Internal<br>dimensions<br>mm | Capacity<br>I | Weight<br>Kg |
|---------------------------------------|----------|-------------------|---------------------------|------------------------------|---------------|--------------|
| Melpop<br>AF12                        | MPAF0001 | black             | 650x500xh610              | 540x330xh480                 | 83            | 4,50         |
| Hot GN 1/1<br>eutectic plate          | PEGS0003 | red               | 530x325xh30               |                              |               | 3            |
| Chilled GN 1/1<br>eutectic plate      | PEGS0001 | pink              | 530x325xh30               |                              |               | 4            |
| Extrachilled GN 1/1<br>eutectic plate | PEGS9001 | sand              | 530x325xh30               |                              |               | 4            |
| Frozen GN 1/1<br>eutectic plate       | PEGS0002 | blue              | 530x325xh30               |                              |               | 4            |
| Extrafrozen GN 1/1<br>eutectic plate  | PEGS9008 | green             | 530x325xh30               |                              |               | 4            |
| Chrome handle<br>Maxidolly trolley    | MAXI0012 | grey/blue<br>mel. | 525x750xh965              |                              |               | 9,4          |
| S.S. handle<br>Maxidolly trolley      | MAXI0011 | grey/blue<br>mel. | 525x750xh965              |                              |               | 9,4          |
| <b>USB</b><br>Data logger             | AFG002   |                   | 80x33xh14                 |                              |               |              |