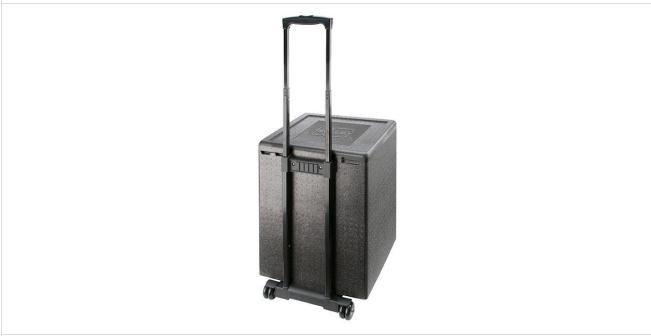

## **Melpop Trolley**

## EPP top opening isothermal container with extractable handle. For the transport of hot, chilled and frozen meals.

- Expanded polypropylene (EPP) isothermal container.
- Capacity: 60 litres.
- Equipped with two castors and an extractable ergonomic handle for easy handling.
- Designed for use with eutectic plates, to extend the transport time of hot, chilled and frozen food.
- It allows to properly operate in HACCP environments.
- The materials used for the manufacturing are suitable for food contact over the whole container surface.
- The unit's design allows accurate cleaning and sanitising (EC Reg. 852/2004 –HACCP-) including using a dishwasher.
- Fully recyclable at the end of the operating life.
- Guaranteed for use at temperatures ranging between -40° and +120°C.

| Model                           | Code     | Colour | External<br>dimensions<br>mm | Internal<br>dimensions<br>mm | Capacity<br>I | Weight<br>Kg |
|---------------------------------|----------|--------|------------------------------|------------------------------|---------------|--------------|
| Melpop<br><b>Trolley</b>        | MPTR0001 | black  | 420x420xh600                 | 360x360xh460                 | 60            | 1,60         |
| Chilled<br>eutectic plate       | PEML0001 | pink   | 360x270xh39                  |                              |               | 2,9          |
| Frozen<br><b>eutectic plate</b> | PEML0002 | blue   | 360x270xh39                  |                              |               | 2,9          |
| USB<br>Data logger              | AFG002   |        | 80x33xh14                    |                              |               |              |