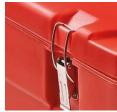

Version with cap, useful in the case of transport of liquid foods (soups, purees, etc.).

Large upper opening for easy filling operations.

Melform closing hooks in stainless steel.

Equipped with adjustable vent valve.

## **SPARE PARTS**

| RRI021               | RRI130                      | RRI031                     | RRI018               |
|----------------------|-----------------------------|----------------------------|----------------------|
| Gasket kit           | Stainless steel closure kit | Vent valve kit for liquids | Faucet cap kit       |
| 5 pieces per package | 4 pieces per package        | 10 pieces per package      | 2 pieces per package |
|                      |                             | 0 000                      |                      |
|                      | RRI011                      | RRI175                     |                      |
|                      | Standard faucet kit         | kit for long faucet        |                      |
|                      | 1 piece per package         | 1 piece per package        |                      |