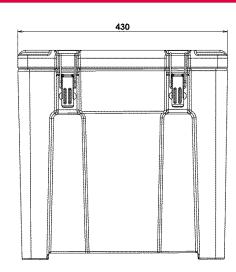

| Model                                 | Code                             | EAN code                                        | Ext. dim.<br>(mm) | Int. dim.<br>(mm) | Capacity<br>(I) | Weight<br>(kg) |
|---------------------------------------|----------------------------------|-------------------------------------------------|-------------------|-------------------|-----------------|----------------|
| QC10 melange<br>QC10 blue<br>QC10 red | QC100011<br>QC100001<br>QC100007 | 8022949006259<br>8022949006174<br>8022949006235 | 240x430xh430      |                   | 10              | 6,2            |