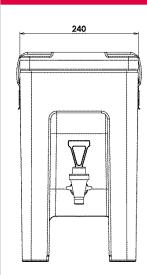

| Model                                 | Code                             | EAN code                                        | Ext. dim.<br>(mm) | Int. dim.<br>(mm) | Capacity<br>(I) | Weight<br>(kg) |
|---------------------------------------|----------------------------------|-------------------------------------------------|-------------------|-------------------|-----------------|----------------|
| QC10 melange<br>QC10 blue<br>QC10 red | QC100011<br>QC100001<br>QC100007 | 8022949006259<br>8022949006174<br>8022949006235 | 240x430xh430      |                   | 10              | 6,2            |