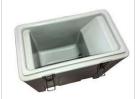

# Insulated container for the transport and distribution of liquids at controlled temperature

Brand: MELFORM

Country of origin: ITALYCustoms code: 39231090Compatible with food contact

Color: melange grey/blue

Capacity: 10 liters.

Technology: rotomouldingWarranty: 24 months

Fully recyclable at the end of its operational life.

Stackable and easy to handle

| MANUFACTURING MATERIALS |                                                                           |                                   |                                                                                             |  |  |
|-------------------------|---------------------------------------------------------------------------|-----------------------------------|---------------------------------------------------------------------------------------------|--|--|
| Polyethylene            | inner and outer walls of the container and lid; suitable for food contact | Polyurethane                      | insulating material between the<br>walls of the container and the<br>lid; CFC and HCFC free |  |  |
| Silicone rubber         | Gasket                                                                    | Polyamide<br>and<br>Polypropylene | tap                                                                                         |  |  |
| Stainless steel         | closures                                                                  |                                   |                                                                                             |  |  |