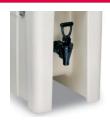

#### **PRODUCT FEATURES**

Space under the tap suitable to easily fill cups or bowls of maximum size diam. 110 mm; height 110 mm.

Version with long faucet, to allow the filling of bowls with a diameter greater than 110mm

Version with cap, useful in the case of transport of liquid foods (soups, purees, etc.).

Large upper opening for easy filling operations.

Melform closing hooks in stainless steel.

Equipped with adjustable vent valve.