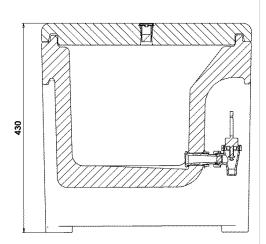

#### **PRODUCT FEATURES**

Space under the tap suitable to easily fill cups or bowls of maximum size diam. 110 mm; height 110 mm.

Version with long faucet, to allow the filling of bowls with a diameter greater than 110mm

Monobloc structure, without edges, joints and welds.

Easily removable lid sealing gasket

Insulation with CFC and HCFC-free polyurethane foam

°C

Container guaranteed for use: from -30°C to +85°C.