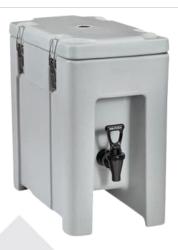

# Insulated container for the transport and distribution of liquids at controlled temperature

Brand: MELFORM

Country of origin: ITALYCustoms code: 39231090Compatible with food contact

Color: melange grey/blue

Capacity: 10 liters.

Technology: rotomouldingWarranty: 24 months

Fully recyclable at the end of its operational life.

Stackable and easy to handle

| MANUFACTURING MATERIALS |                                                                           |                                   |                                                                                             |  |  |
|-------------------------|---------------------------------------------------------------------------|-----------------------------------|---------------------------------------------------------------------------------------------|--|--|
| Polyethylene            | inner and outer walls of the container and lid; suitable for food contact | Polyurethane                      | insulating material between the<br>walls of the container and the<br>lid; CFC and HCFC free |  |  |
| Silicone rubber         | Gasket                                                                    | Polyamide<br>and<br>Polypropylene | tap                                                                                         |  |  |
| Stainless steel         | closures                                                                  |                                   |                                                                                             |  |  |

#### **PRODUCT FEATURES**

Space under the tap suitable to easily fill cups or bowls of maximum size diam. 110 mm; height 110 mm.

Version with long faucet, to allow the filling of bowls with a diameter greater than 110mm

Monobloc structure, without edges, joints and welds.

Easily removable lid sealing gasket

Insulation with CFC and HCFC-free polyurethane foam

°C

Container guaranteed for use: from -30°C to +85°C.