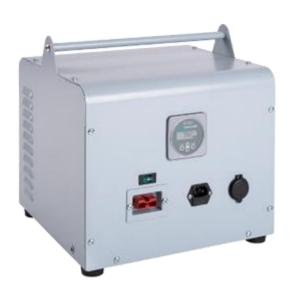

## Autonomous unit with battery for 12Vdc power supply and lower

Brand: MELFORM

Country of origin: ITALYCustoms code: 84181080

• Color: grey

• 230Vac charging

Product power supply at 12Vdc or less

Time for a full charge: about 8/12h

## **TECHNICAL FEATURES**

Anderson SB50 connector to power Koala line refrigerators and other equipment with absorption up to 30A at 12Vdc

Dual USB socket to power and charge electrical/electronic devices

ePowerBox operating

temperatures: 10°C / +30°C

Equipped with **230Vac** 50-60Hz cable for battery charging

Versions

• ePB65: with 65Ah LiFePO4 battery

• ePB 100: with100Ah LiFePO4 battery

• ePB 120: with120Ah LiFePO4