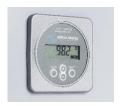

- Output from 3.6Vdc/3A to 12Vdc/1.5A
- Maximum output 18Wx2
- Quick Charge 3.0

The battery indicator displays:

- Battery voltage (V)
- Current (A) input/output
- Power (W) incoming/outgoing
- Amperora (Ah) consumed
- State of charge (%)
- Remaining autonomy (h)