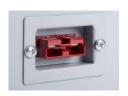

## **TECHNICAL FEATURES**

Anderson SB50 connector to power Koala line refrigerators and other equipment with absorption up to 30A at 12Vdc

Dual USB socket to power and charge electrical/electronic devices