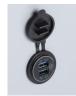

## **TECHNICAL FEATURES**

Anderson SB50 connector to power Koala line refrigerators and other equipment with absorption up to 30A at 12Vdc

Dual USB socket to power and charge electrical/electronic devices

- Output from 3.6Vdc/3A to 12Vdc/1.5A
- Maximum output 18Wx2
- Quick Charge 3.0

The battery indicator displays:

- Battery voltage (V)
- Current (A) input/output
- Power (W) incoming/outgoing
- Amperora (Ah) consumed
- State of charge (%)
- Remaining autonomy (h)